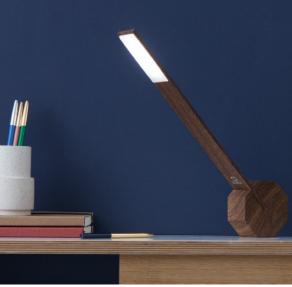

## Octagon One Desk Light

The Octagon One desk lamp combines the best of simple and natural wood-effect finish to achieve its modern industrial aesthetic. The focal point of the design is a beautifully shaped Octagon wood finish base with touch control button and in-built rechargeable battery which makes it to be a totally wireless desk lamp and allows it to be positioned at three different angles. Mounted in the base is a milled aluminium casing but in wood finish which contains 36 high quality LED light bead with light diffusing cover.

Octagon One is a purposeful yet organic design, as well as a warm addition to any desk or office space.

- LED source: 3528(0.1W)\*36pcs
- LED life-span: about 50000hrs
- colour temperature: 5500K Lumen
- output: 324lmNet
- power supply: in-built rechargeable Battery: 3.7V
  1800MA (USB charging lead included)
- battery life: 7 48 hours
- charging time: 3 4 hours
- wattage: Max 4W