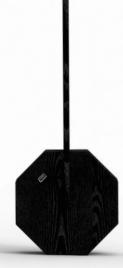

## Octagon One Desk Light

The Octagon One desk lamp combines the best of simple and natural wood-effect finish to achieve its modern industrial aesthetic. The focal point of the design is a beautifully shaped Octagon wood finish base with touch control button and in-built rechargeable battery which makes it to be a totally wireless desk lamp and allows it to be positioned at three different angles. Mounted in the base is a milled aluminium casing but in wood finish which contains 36 high quality LED light bead with light diffusing cover.

Octagon One is a purposeful yet organic design, as well as a warm addition to any desk or office space.

- LED source: 3528(0.1W)\*36pcs
- LED life-span: about 50000hrs
- colour temperature: 5500K Lumen
- output: 324lmNet
- power supply: in-built rechargeable Battery: 3.7V
  1800MA (USB charging lead included)
- battery life: 7 48 hours
- charging time: 3 4 hours
- wattage: Max 4W

- product size: L85\*W40\*H380mm
- product weight: 745g
- product Material: Aluminium, ABS in walnut or blackwood effect finish
- CRI: RA>90
- 4 levels of brightness and 3 different angle display
- touch sensitive control button on the base for power control and brightness level adjustment