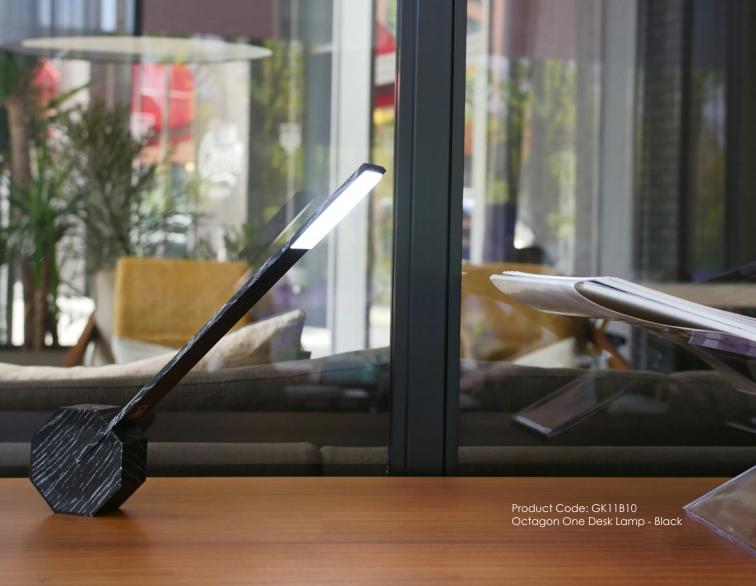

## Octagon One Desk Light

The Octagon One desk lamp combines the best of simple and natural wood-effect finish to achieve its modern industrial aesthetic. The focal point of the design is a beautifully shaped Octagon wood finish base with touch control button and in-built rechargeable battery which makes it to be a totally wireless desk lamp and allows it to be positioned at three different angles. Mounted in the base is a milled aluminium casing but in wood finish which contains 36 high quality LED light bead with light diffusing cover.

Octagon One is a purposeful yet organic design, as well as a warm addition to any desk or office space.

- LED source: 3528(0.1W)\*36pcs
- LED life-span: about 50000hrs
- colour temperature: 5500K Lumen
- output: 324lmNet
- power supply: in-built rechargeable Battery: 3.7V
  1800MA (USB charging lead included)
- battery life: 7 48 hours
- charging time: 3 4 hours
- wattage: Max 4W

- product size: L85\*W40\*H380mm
- product weight: 745g
- product Material: Aluminium, ABS in walnut or blackwood effect finish
- CRI: RA>90
- 4 levels of brightness and 3 different angle display
- touch sensitive control button on the base for power control and brightness level adjustment

Product Code: GK11W8 Octagon One Desk Lamp - Walnut

Copyright © Gingko Electronics Ltd 2017 All rights registered in the UK, EU, US and many other countries and regions