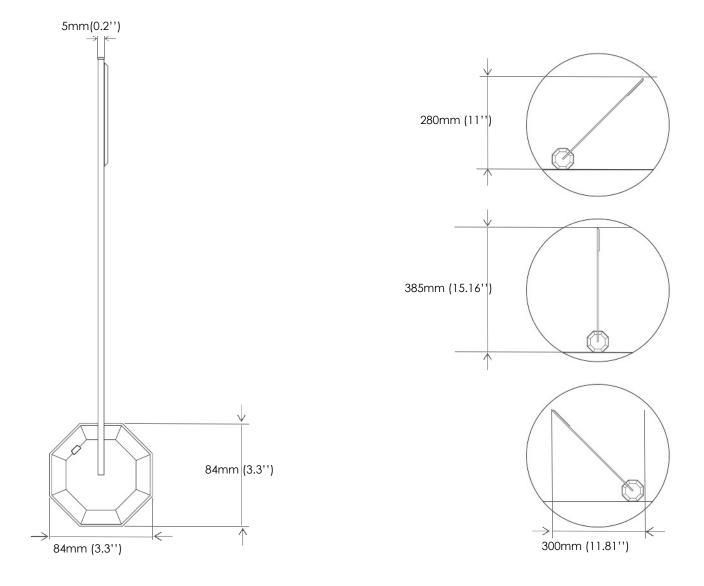

- product size: L85\*W40\*H380mm
- product weight: 745g
- product Material: Aluminium, ABS in walnut or blackwood effect finish
- CRI: RA>90
- 4 levels of brightness and 3 different angle display
- touch sensitive control button on the base for power control and brightness level adjustment