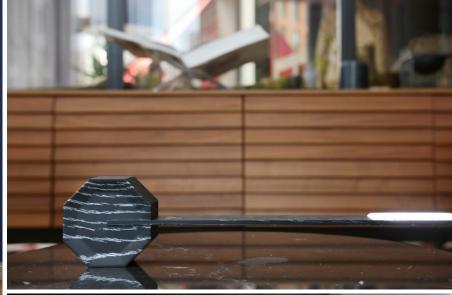

## Octagon One Desk Light

The Octagon One desk lamp combines the best of simple and natural wood-effect finish to achieve its modern industrial aesthetic. The focal point of the design is a beautifully shaped Octagon wood finish base with touch control button and in-built rechargeable battery which makes it to be a totally wireless desk lamp and allows it to be positioned at three different angles. Mounted in the base is a milled aluminium casing but in wood finish which contains 36 high quality LED light bead with light diffusing cover.

Octagon One is a purposeful yet organic design, as well as a warm addition to any desk or office space.

- LED source: 3528(0.1W)\*36pcs
- LED life-span: about 50000hrs
- colour temperature: 5500K Lumen
- output: 324lmNet
- power supply: in-built rechargeable Battery: 3.7V
  1800MA (USB charging lead included)
- battery life: 7 48 hours
- charging time: 3 4 hours
- wattage: Max 4W