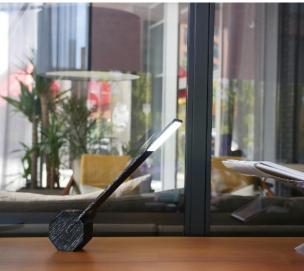

## Octagon One Desk Light

The Octagon One desk lamp combines the best of simple and natural wood-effect finish to achieve its modern industrial aesthetic. The focal point of the design is a beautifully shaped Octagon wood finish base with touch control button and in-built rechargeable battery which makes it to be a totally wireless desk lamp and allows it to be positioned at three different angles. Mounted in the base is a milled aluminium casing but in wood finish which contains 36 high quality LED light bead with light diffusing cover.

Octagon One is a purposeful yet organic design, as well as a warm addition to any desk or office space.

- LED source: 3528(0.1W)\*36pcs
- LED life-span: about 50000hrs
- colour temperature: 5500K Lumen
- output: 324lmNet
- power supply: in-built rechargeable Battery: 3.7V
  1800MA (USB charging lead included)
- battery life: 7 48 hours
- charging time: 3 4 hours
- wattage: Max 4W

- product size: L85\*W40\*H380mm
- product weight: 745g
- product Material: Aluminium, ABS in walnut or blackwood effect finish
- CRI: RA>90
- 4 levels of brightness and 3 different angle display
- touch sensitive control button on the base for power control and brightness level adjustment