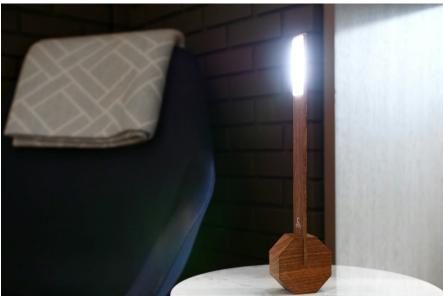

## Octagon One Desk Light

The Octagon One desk lamp combines the best of simple and natural wood-effect finish to achieve its modern industrial aesthetic. The focal point of the design is a beautifully shaped Octagon wood finish base with touch control button and in-built rechargeable battery which makes it to be a totally wireless desk lamp and allows it to be positioned at three different angles. Mounted in the base is a milled aluminium casing but in wood finish which contains 36 high quality LED light bead with light diffusing cover.

Octagon One is a purposeful yet organic design, as well as a warm addition to any desk or office space.

- LED source: 3528(0.1W)\*36pcs
- LED life-span: about 50000hrs
- colour temperature: 5500K Lumen
- output: 324lmNet
- power supply: in-built rechargeable Battery: 3.7V
  1800MA (USB charging lead included)
- battery life: 7 48 hours
- charging time: 3 4 hours
- wattage: Max 4W

- product size: L85\*W40\*H380mm
- product weight: 745g
- product Material: Aluminium, ABS in walnut or blackwood effect finish
- CRI: RA>90
- 4 levels of brightness and 3 different angle display
- touch sensitive control button on the base for power control and brightness level adjustment