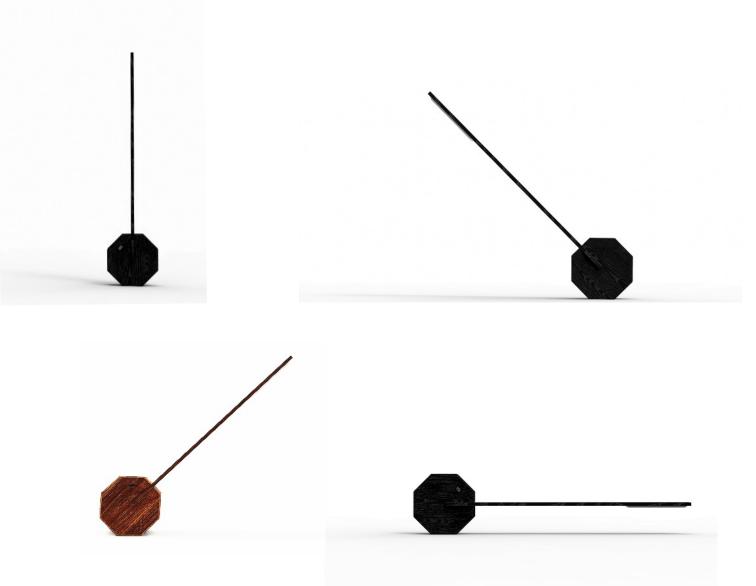

## Octagon One Desk Light

The Octagon One desk lamp combines the best of simple and natural wood-effect finish to achieve its modern industrial aesthetic. The focal point of the design is a beautifully shaped Octagon wood finish base with touch control button and in-built rechargeable battery which makes it to be a totally wireless desk lamp and allows it to be positioned at three different angles. Mounted in the base is a milled aluminium casing but in wood finish which contains 36 high quality LED light bead with light diffusing cover.

Octagon One is a purposeful yet organic design, as well as a warm addition to any desk or office space.

- LED source: 3528(0.1W)\*36pcs
- LED life-span: about 50000hrs
- colour temperature: 5500K Lumen
- output: 324lmNet
- power supply: in-built rechargeable Battery: 3.7V
  1800MA (USB charging lead included)
- battery life: 7 48 hours
- charging time: 3 4 hours
- wattage: Max 4W

- product size: L85\*W40\*H380mm
- product weight: 745g
- product Material: Aluminium, ABS in walnut or blackwood effect finish
- CRI: RA>90
- 4 levels of brightness and 3 different angle display
- touch sensitive control button on the base for power control and brightness level adjustment